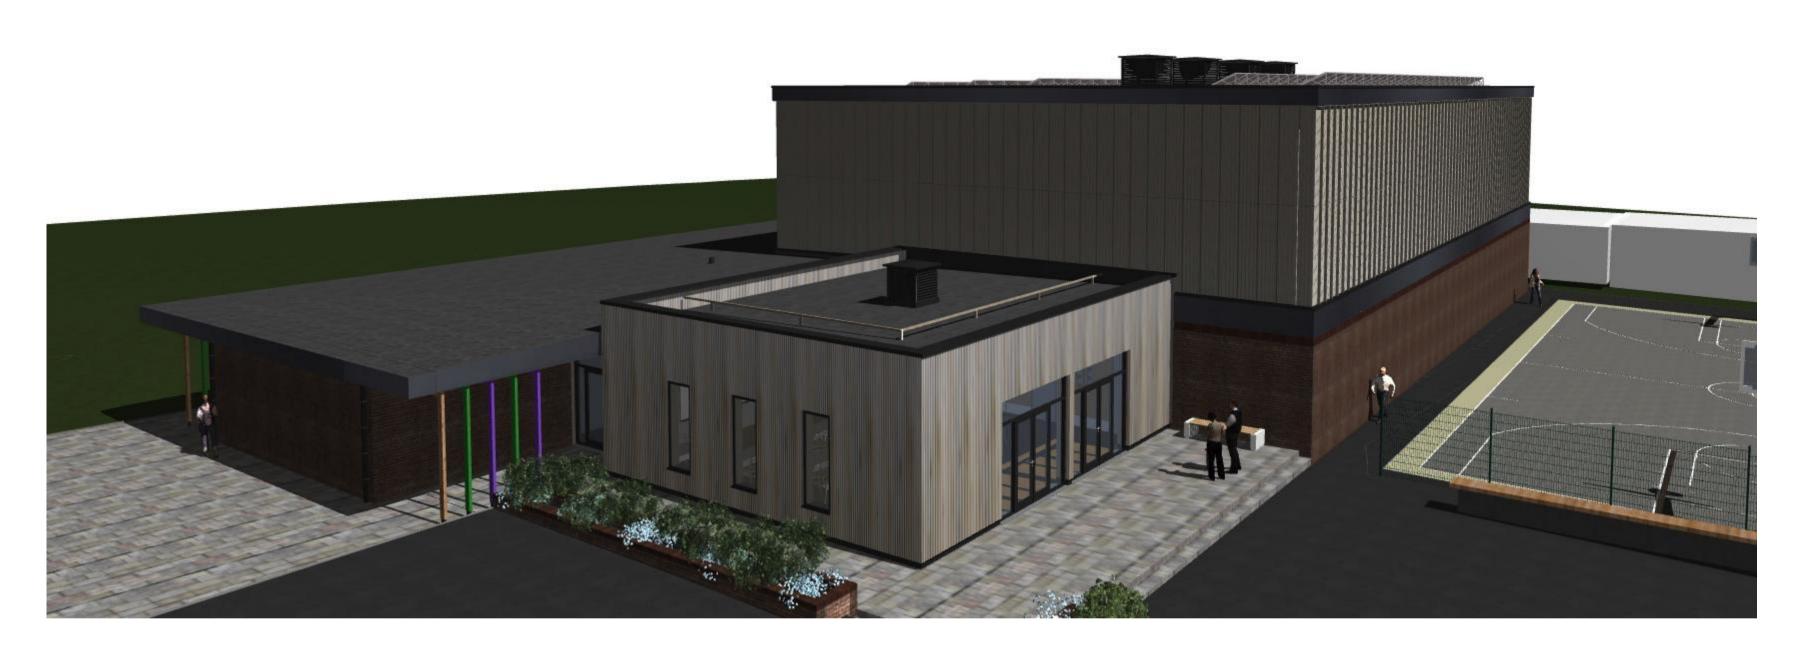

East Elevation 1:100

1:100

West Elevation 1:100

East View

West View

24.07.18 Colours/materials confirmed to discharge condition 12 11.05.18 General redesign of elevations 11.04.18 General redesign of elevations REVISION DATE DESCRIPTION MACKELLAR SCHWERDT The Old Library
Albion Street, Lewes, East Sussex BN7 2ND

DRAWING NUMBER:

SHEET SIZE:

DRAWINGS:

DRAWING TITLE:

8918/P/111 C

East Elevation, West Elevation and Visuals