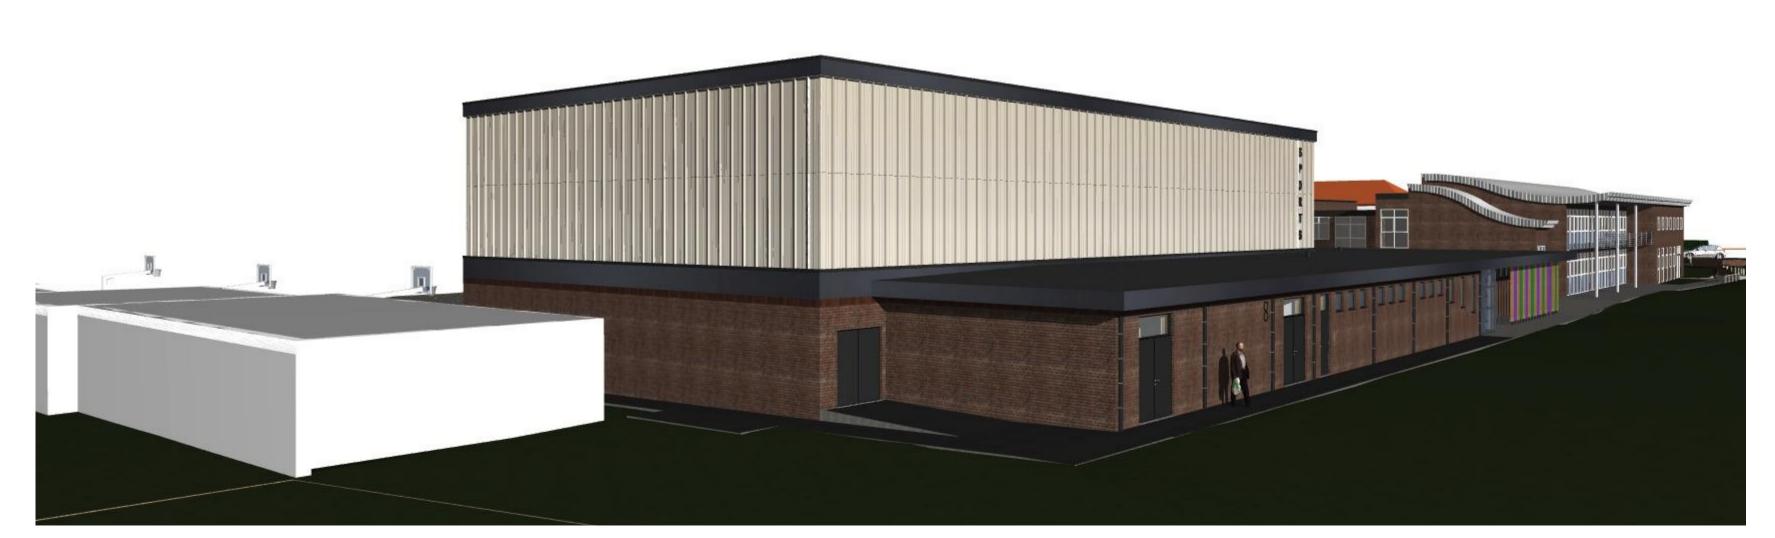

East Elevation 1:100

1:100

West Elevation 1:100

East View

West View

24.07.18 Colours/materials confirmed to discharge condition 12 11.05.18 General redesign of elevations 11.04.18 General redesign of elevations REVISION DATE DESCRIPTION MACKELLAR SCHWERDT The Old Library
Albion Street, Lewes, East Sussex BN7 2ND

DRAWING NUMBER:

SHEET SIZE:

DRAWINGS:

DRAWING TITLE:

8918/P/111 C

East Elevation, West Elevation and Visuals